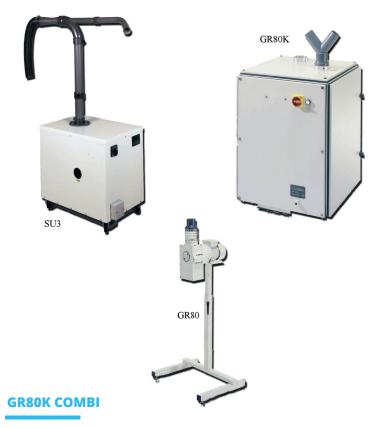

#### **GR80**

The GR80 trim shredder was especially designed for use with printing presses or slitters already provided with waste removal equipment. It can efficiently shred a wide range of label materials and reduce them to a few percentage of the original volume. The GR80 trim shredder is mounted in a stand the height of which is adjustable up to max. 110 cm (~43.3in) above the foor.

#### SU3

The SU3 Waste Removal Unit was designed to convey trim from slitters of almost any make to a waste bin. The SU3 is mounted on wheels and can easily be moved from one machine to another if required. The standard equipment comprises a noiseless ventilator enclosed in a noise absorbing cabinet. Height adjustment of the suction nozzle ranges from 1.0-1.5 m, (~3-5 ft) and the maximum distance from the suction nozzle to the trim knives is 0.25 - 0.5 m (~9.8 - 19.7in), subject to the material and thickness.

The GR80K COMBI is a trim shredder combined with a built-in waste removal unit. The combi shredder has connections for two machines.

SU3 skethed in use.

Shreded paper.

| TECHNICAL SPECIFICATIONS                                 |       |         |               |  |
|----------------------------------------------------------|-------|---------|---------------|--|
| MODEL                                                    | GR80  | SU3     | GR80K         |  |
| Max. trim width [mm]                                     | 30    | 20      | 30            |  |
| Max. trim extraction speed [m/min]                       | 200   | 150-200 | 250           |  |
| Connection tube diameter inlet int./ext. dimensions [mm] | 63/75 |         | 2x56/<br>2x63 |  |
| Connection tube diameter outlet [mm]                     |       |         | 90            |  |