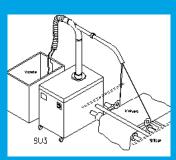

#### SU3

The SU3 Waste Removal Unit was designed to convey trim from slitters of almost any make to a waste bin. The SU3 is mounted on wheels and can easily be moved from one machine to another if required. The standard equipment comprises a noiseless ventilator enclosed in a noise absorbing cabinet. Height adjustment of the suction nozzle ranges from 1.0-1.5 m, (~3-5 ft) and the maximum distance from the suction nozzle to the trim knives is 0.25 - 0.5 m (~9.8 - 19.7in), subject to the material and thickness.

The GR80K COMBI is a trim shredder combined with a built-in waste removal unit. The combi shredder has connections for two machines.

SU3 skethed in use.

Shreded paper.

| TECHNICAL SPECIFICATIONS                                 |       |         |               |  |
|----------------------------------------------------------|-------|---------|---------------|--|
| MODEL                                                    | GR80  | SU3     | GR80K         |  |
| Max. trim width [mm]                                     | 30    | 20      | 30            |  |
| Max. trim extraction speed [m/min]                       | 200   | 150-200 | 250           |  |
| Connection tube diameter inlet int./ext. dimensions [mm] | 63/75 |         | 2x56/<br>2x63 |  |
| Connection tube diameter outlet [mm]                     |       |         | 90            |  |