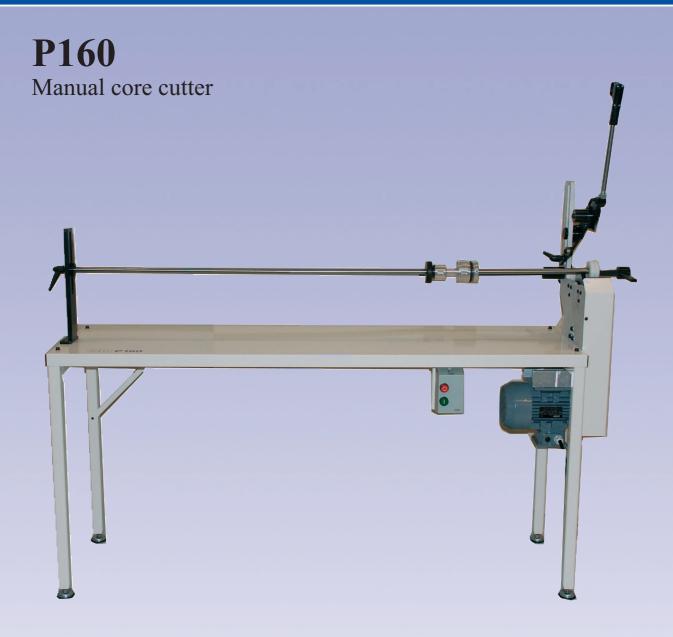

P160
Simple and easy to operate core cutter

# P160 core cutter

### **Description:**

The P160 is a simple and easy to use core cutter. Long experience with manufacturing of core cutters has resulted in the development of a unique product giving high priority to service friendliness and production speed.

The P160 is an entry model designed with low entry price in mind. Despite its low price it is still compatible with the tooling on the bigger PNT/PNTS models. This means that adaptors can be reused in case of an upgrade.

The cutting on the P160 is done using a steel disc knife against a nylon anvil. This prolongs the knife life while retaining a good cutting quality. A ruler on end stop makes it easy for the operator to adjust the cut length.

#### **Features:**

- Basic machine includes one 3" / 76mm adaptor and anvil.
- Simple robust design ensures easy service and long lifespan
- Nylon anvils prolongs knife life
- Build-in ruler makes cutting length adjustment quick and easy.
- Integrated safety handle keep operators hands away from knife blade.
- Cutting of cores from 50mm up to 153 mm (6") diameter and with a wall thickness of up to 15mm (0.6").